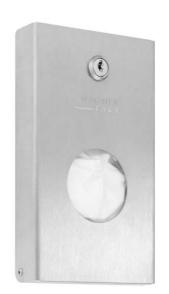

## **SANITARY BAG DISPENSER WP156-1**

100 x 170 x 25 mm 1 sanitary bag box

- Sanitary bag dispenser in robust, germ-reducing and easy-care stainless steel (AISI 304).
- All-stainless steel housing; visible surfaces satin finished and brushed.
  Further available surfaces: see below.
- Designed for one standard sanitary bag box with dimensions of approx. 118 x 87 x 20 mm.
- Accessible for refilling through lockable front flap.
- Keyed alike cylinder lock in corrosion-resistant zinc die-casting.
- Wear parts can be replaced as modules.
- Mounting: With two screws through key holes and one optional anti-theft hole in the back wall.
- Delivery includes fixing material and first fill.
- Weight, including single package: 0.6 kg