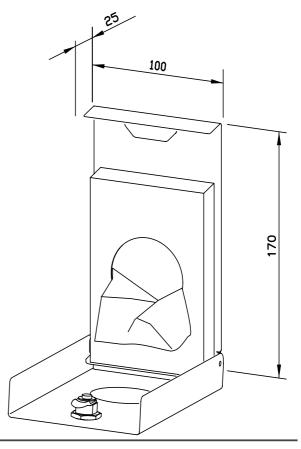

## **SANITARY BAG DISPENSER WP156-1**

100 x 170 x 25 mm 1 sanitary bag box

- Sanitary bag dispenser in robust, germ-reducing and easy-care stainless steel (AISI 304).
- All-stainless steel housing; visible surfaces satin finished and brushed.
  Further available surfaces: see below.
- Designed for one standard sanitary bag box with dimensions of approx. 118 x 87 x 20 mm.
- Accessible for refilling through lockable front flap.
- Keyed alike cylinder lock in corrosion-resistant zinc die-casting.
- Wear parts can be replaced as modules.
- Mounting: With two screws through key holes and one optional anti-theft hole in the back wall.
- Delivery includes fixing material and first fill.
- Weight, including single package: 0.6 kg

Dimensions: 100 x 170 x 25 mm

Article No. WP156-1

| ID No.                  |
|-------------------------|
| 727 518                 |
| <i>7</i> 31 <i>5</i> 18 |
| 728 518                 |
|                         |